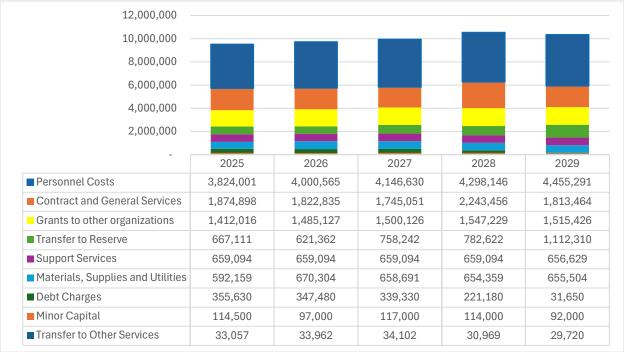

| Public engagement complete 2024 and advancements continue.                                                                                     |
| Examine Building Inspection and Applications processes     | This initiative has been completed.                                                                                                            |
| Implement Community Parks<br>and Greenways Strategic Plans | Staff continue to implement the Community Parks and Greenways Plan with the process to update the plan to commence in 2026.                    |
| Implement priorities of the Fire Services Review           | Implementation of the findings of the review is currently underway.                                                                            |









## **Services at a Glance - Funding Sources**