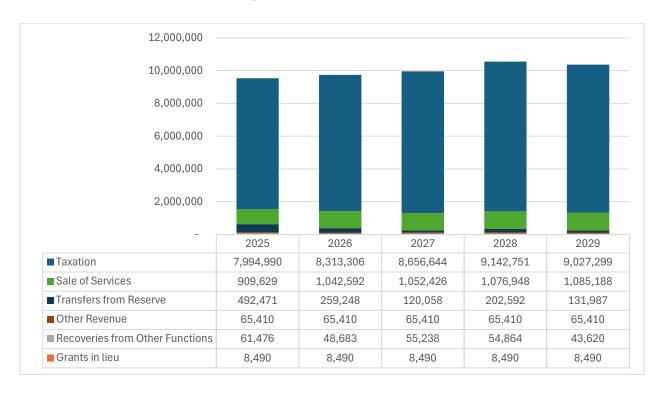

e 2024 and advancements continue.                                                                                     |
| Examine Building Inspection and Applications processes     | This initiative has been completed.                                                                                                            |
| Implement Community Parks<br>and Greenways Strategic Plans | Staff continue to implement the Community Parks and Greenways Plan with the process to update the plan to commence in 2026.                    |
| Implement priorities of the Fire Services Review           | Implementation of the findings of the review is currently underway.                                                                            |









## **Services at a Glance - Funding Sources**