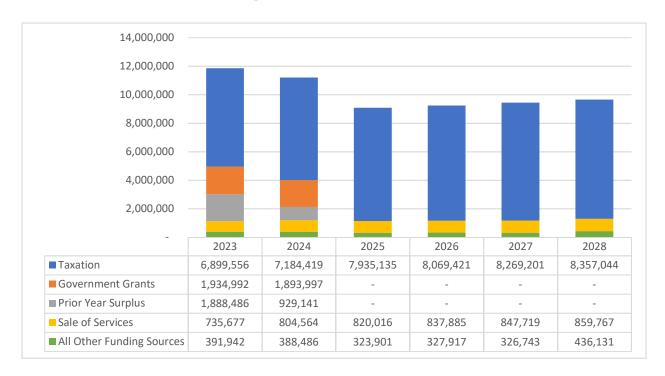

Agricultural Planning                         | Public engagement plan set for board adoption early 2024.                                                                      |
| Examine Building Inspection and Applications processes  | Communication plan set and feedback will be collected from the public and construction community regarding the building bylaw. |
| Implement Community Parks and Greenways Strategic Plans | Developing the scope of work will occur in 2024.                                                                               |
| Implement priorities of the Fire Services Review        | Implementation of the findings of the review is currently underway.                                                            |









## **Services at a Glance - Funding Sources**