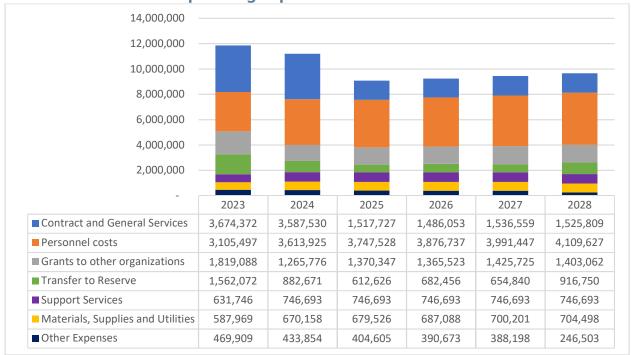

|
| Undertake Agricultural Planning                         | Public engagement plan set for board adoption early 2024.                                                                      |
| Examine Building Inspection and Applications processes  | Communication plan set and feedback will be collected from the public and construction community regarding the building bylaw. |
| Implement Community Parks and Greenways Strategic Plans | Developing the scope of work will occur in 2024.                                                                               |
| Implement priorities of the Fire Services Review        | Implementation of the findings of the review is currently underway.                                                            |









## **Services at a Glance - Funding Sources**